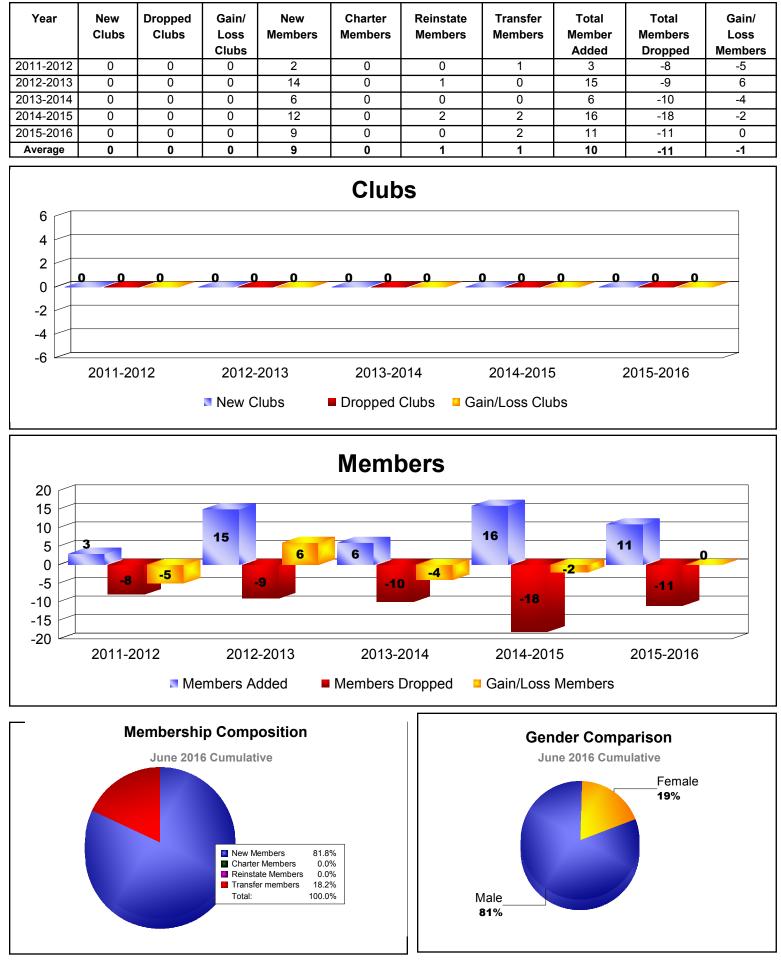

## **District 46 NEVADA**

|                         | New<br>Clubs | Dropped<br>Clubs | Gain/<br>Loss<br>Clubs | New<br>Members | Charter<br>Members | Reinstate<br>Members | Transfer<br>Members       | Total<br>Member<br>Added | Total<br>Members<br>Dropped | Gain/<br>Loss<br>Members |
|-------------------------|--------------|------------------|------------------------|----------------|--------------------|----------------------|---------------------------|--------------------------|-----------------------------|--------------------------|
| 2011-2012               | 0            | -3               | -3                     | 135            | 0                  | 25                   | 28                        | 188                      | -246                        | -58                      |
| 2012-2013               | 1            | -1               | 0                      | 157            | 44                 | 27                   | 19                        | 247                      | -248                        | -1                       |
| 2013-2014               | 1            | -1               | 0                      | 196            | 86                 | 23                   | 10                        | 315                      | -184                        | 131                      |
| 2014-2015               | 1            | -4               | -3                     | 161            | 26                 | 8                    | 18                        | 213                      | -392                        | -179                     |
| 2015-2016               | 2            | -3               | -1                     | 132            | 47                 | 24                   | 19                        | 222                      | -305                        | -83                      |
| Average                 | 1            | -2               | -1                     | 156            | 41                 | 21                   | 19                        | 237                      | -275                        | -38                      |
| 2                       |              |                  |                        |                | Club               | S                    |                           |                          |                             |                          |
| 1                       | 0            |                  | 1                      | 0              | 1                  | 0                    | 1                         | 2                        |                             |                          |
| -1<br>-2                | -3           | -3               |                        |                |                    |                      |                           | -3                       | -1                          |                          |
|                         |              |                  |                        |                |                    |                      |                           |                          |                             |                          |
| -3                      |              |                  |                        |                |                    |                      |                           |                          |                             |                          |
| -3<br>-4                | 2011-20      | 012              | 2012-                  | 2013           | 2013-20            | 014                  | 2014-2015                 |                          | 2015-2016                   |                          |
|                         | 2011-20      |                  | 2012-<br>New C         |                | 2013-20            |                      | 2014-2015<br>ain/Loss Clu |                          | 2015-2016                   |                          |
|                         | 2011-20      |                  |                        |                |                    | Clubs 📮 Ga           |                           |                          | 2015-2016                   |                          |
| 400                     | 2011-20      |                  |                        |                | Dropped (          | Clubs 📮 Ga           |                           |                          | 2015-2016                   |                          |
| -4<br>400<br>300        | 2011-20      |                  |                        |                | Dropped (          | Clubs 📮 Ga           |                           |                          | 2015-2016                   |                          |
| -4<br>400<br>300<br>200 |              |                  | New C                  |                | Dropped (          | Clubs Ga             | ain/Loss Clu              | 08                       |                             |                          |
| -4<br>400<br>300<br>200 | 2011-20      |                  |                        |                | Dropped of Members | Clubs Ga             |                           |                          |                             |                          |