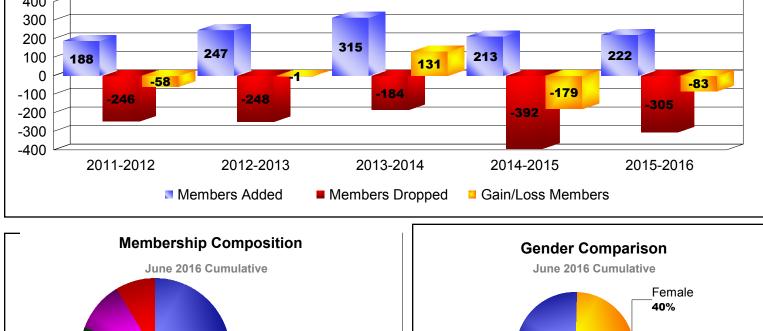

## **District 46 NEVADA**

|                         | New<br>Clubs | Dropped<br>Clubs | Gain/<br>Loss<br>Clubs | New<br>Members | Charter<br>Members | Reinstate<br>Members | Transfer<br>Members       | Total<br>Member<br>Added | Total<br>Members<br>Dropped | Gain/<br>Loss<br>Members |
|-------------------------|--------------|------------------|------------------------|----------------|--------------------|----------------------|---------------------------|--------------------------|-----------------------------|--------------------------|
| 2011-2012               | 0            | -3               | -3                     | 135            | 0                  | 25                   | 28                        | 188                      | -246                        | -58                      |
| 2012-2013               | 1            | -1               | 0                      | 157            | 44                 | 27                   | 19                        | 247                      | -248                        | -1                       |
| 2013-2014               | 1            | -1               | 0                      | 196            | 86                 | 23                   | 10                        | 315                      | -184                        | 131                      |
| 2014-2015               | 1            | -4               | -3                     | 161            | 26                 | 8                    | 18                        | 213                      | -392                        | -179                     |
| 2015-2016               | 2            | -3               | -1                     | 132            | 47                 | 24                   | 19                        | 222                      | -305                        | -83                      |
| Average                 | 1            | -2               | -1                     | 156            | 41                 | 21                   | 19                        | 237                      | -275                        | -38                      |
| 2                       |              |                  |                        |                | Club               | S                    |                           |                          |                             |                          |
| 1                       | 0            |                  | 1                      | 0              | 1                  | 0                    | 1                         | 2                        |                             |                          |
| -1<br>-2                | -3           | -3               |                        |                |                    |                      |                           | -3                       | -1                          |                          |
|                         |              |                  |                        |                |                    |                      |                           |                          |                             |                          |
| -3                      |              |                  |                        |                |                    |                      |                           |                          |                             |                          |
| -3<br>-4                | 2011-20      | 012              | 2012-                  | 2013           | 2013-20            | 014                  | 2014-2015                 |                          | 2015-2016                   |                          |
|                         | 2011-20      |                  | 2012-<br>New C         |                | 2013-20            |                      | 2014-2015<br>ain/Loss Clu |                          | 2015-2016                   |                          |
|                         | 2011-20      |                  |                        |                |                    | Clubs 📮 Ga           |                           |                          | 2015-2016                   |                          |
| 400                     | 2011-20      |                  |                        |                | Dropped (          | Clubs 📮 Ga           |                           |                          | 2015-2016                   |                          |
| -4<br>400<br>300        | 2011-20      |                  |                        |                | Dropped (          | Clubs 📮 Ga           |                           |                          | 2015-2016                   |                          |
| -4<br>400<br>300<br>200 |              |                  | New C                  |                | Dropped (          | Clubs Ga             | ain/Loss Clu              | 08                       |                             |                          |
| -4<br>400<br>300<br>200 | 2011-20      |                  |                        |                | Dropped of Members | Clubs Ga             |                           |                          |                             |                          |

59.5% 21.2% 10.8%

8.6%

100.0%

New Members

Total:

Charter Members
Reinstate Members

Transfer members

Male\_ 60%